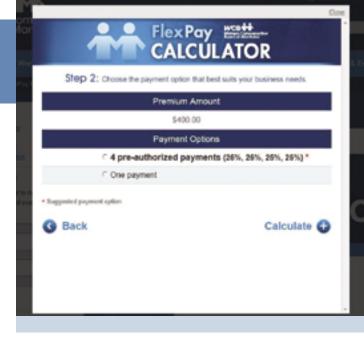

### Find a Payment Plan that Works for You

The WCB has created a **FlexPay Calculator** that makes finding the best payment plan quick and easy. Choose the payment option that works best for your business needs by visiting **www.wcb.mb.ca/FlexPay** 