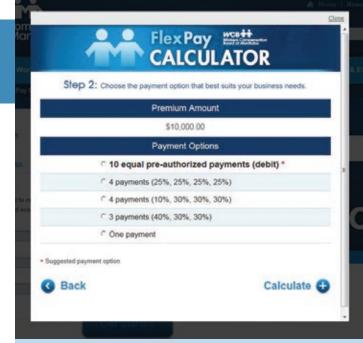

## Yearly Premium Greater than \$5,000 Payment Options

- 10 equal pre-authorized payments (March to Dec.)
- Four payments, including pre-authorized (March, June, Sept, and Dec. - for accounts with worker coverage), (Jan, March, June, and Sept. - for personal coverage only):
  - 25%, 25%, 25%, 25%
  - 10%, 30%, 30%, 30%
- Three payments, including pre-authorized (March, Aug. and Oct.):
- 40%, 30%, 30%
- One payment (May for accounts with worker coverage, Jan. for personal coverage only)

#### Find a Payment Plan that Works for You

The WCB has created a **FlexPay Calculator** that makes finding the best payment plan quick and easy. Choose the payment option that works best for your business needs by visiting **www.wcb.mb.ca/FlexPay** 